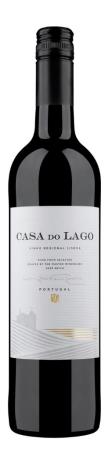

## **CASA DO LAGO**

Vinho Regional Lisboa | red 2016

Winemaker: José Neiva Correia Country / Region: Portugal / Lisboa Terroir: Quinta de Porto Franco - Alenguer

Castas: Touriga Nacional 25%; Touriga Franca 25%; Shiraz 25%; Alicante Bouschet 20%; Cabernet Sauvignon 5%

## Winemaker tasting notes:

Bright ruby colour, and a fruity aroma with a touch of violets. In the tasting it's smooth, showing a delicious ripe red fruits flavour with notes of spices. The finish is intense, persistent and very pleasant.