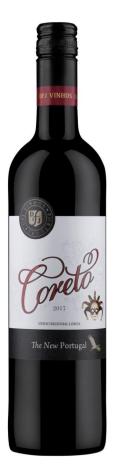

# CORETO

## Vinho Regional Lisboa | red 2018

Winemaker: José Neiva Correia Country/ Region: Portugal / Lisboa

Grape Varieties: Blend of Tinta Roriz 20%, Touriga Nacional 20%, Castelão 20%, Caladoc 20%, Alicante Bouschet 15% e Pinot Noir 5%