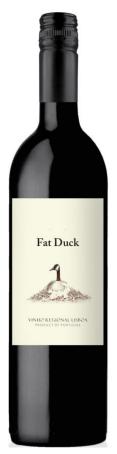

# **FAT DUCK**

# Vinho Regional Lisboa | red 2017

Winemaker: José Neiva Correia Country/ Region: Portugal / Lisboa

Grape Varieties: Blend of Tinta Roriz 20%, Castelão 10%, Caladoc 20%, Alicante Bouschet 20%, Shiraz 20%; Cabernet Sauvignon 10%

### Winemaker tasting notes:

This deep ruby red, full-bodied wine has berry fruit flavours and a beautiful balance. It's fruity, tasty, and very pleasant and elegant.