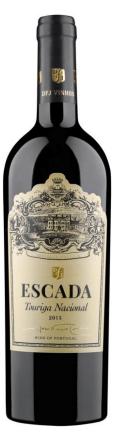

# **ESCADA**

## **Touriga Nacional**

Touriga Nacional | Vinho Regional Lisboa | red 2018

Winemaker: José Neiva Correia Country/ Region: Portugal/ Lisboa Terroir: Quinta de Porto Franco / Alenquer Grape Varieties: Touriga Nacional 100%