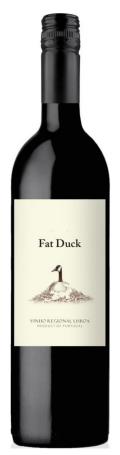

# **FAT DUCK**

# Vinho Regional Lisboa | red 2017

Winemaker: José Neiva Correia Country/ Region: Portugal / Lisboa

Grape Varieties: Blend of Tinta Roriz 20%, Castelão 10%, Caladoc 20%, Alicante Bouschet 20%, Shiraz 20%; Cabernet Sauvignon 10%

### Winemaker tasting notes:

This deep ruby red, full-bodied wine has berry fruit flavours and a beautiful balance. It's fruity, tasty, and very pleasant and elegant.