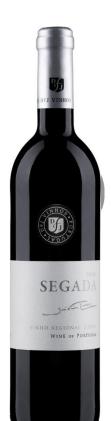

# **SEGADA**

# Vinho Regional Lisboa | red 2018

Winemaker: José Neiva Correia

Country / Region: Portugal / Lisboa

Terroir: Quinta de Porto Franco - Alenquer

Grapes: Touriga Nacional 40%, Alfrocheiro 40%, Merlot 10%, Tinta Roriz, 5%, Alicante Bouschet 5%

### Winemaker tasting notes:

Bright ruby colour and a fruity aroma with a touch of violets. In the tasting it's smooth, showing a delicious ripe red fruits flavour with notes of spices. The finish is intense, persistent and very pleasant.