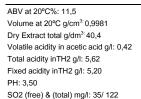

### Vinho Regional Lisboa | red 2018

Winemaker: José Neiva Correia Country/ Region: Portugal / Lisboa

Grape Varieties: Blend of Tinta Roriz 20%, Touriga Nacional 20%, Castelão 20%, Caladoc 20%,

Alicante Bouschet 15% e Pinot Noir 5%

#### Winemaker tasting notes:

Coreto could be easily your day by day favourite wine. It has a medium deep body, not high level alcohol volume, ruby colour, has berry fruit flavours, it was smooth, really tasty and easy to drink, with an elegant and intense finish in the tasting.