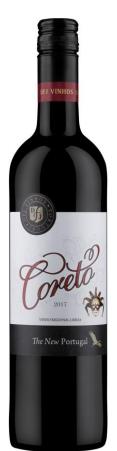

## **CORETO**

### Vinho Regional Lisboa | red 2018

Winemaker: José Neiva Correia Country/ Region: Portugal / Lisboa

Grape Varieties: Blend of Tinta Roriz 20%, Touriga Nacional 20%, Castelão 20%, Caladoc 20%,

Alicante Bouschet 15% e Pinot Noir 5%

#### Winemaker tasting notes:

Coreto could be easily your day by day favourite wine. It has a medium deep body, not high level alcohol volume, ruby colour, has berry fruit flavours, it was smooth, really tasty and easy to drink, with an elegant and intense finish in the tasting.