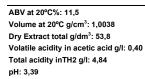

SO2 (free) & (total) mg/l: 10/139

IPAC | 00290/2018

Carton of 6 bottles x 75 cl Gross weight: 8.5 kg (6x75cl) Case dimension / H x L x W: 320x262x175 Euro pallet (0,80m x 1,2m): 95 cases (6x75cl) Bottle bar code (EAN13) = 5600312192285 Carton bar code (ITF14) (6x 75cl): 15600312192282