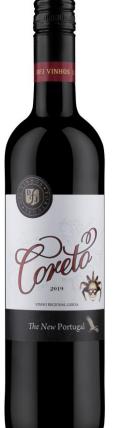

# **CORETO**

## Vinho Regional Lisboa | red 2020

Winemaker: José Neiva Correia
Country/ Region: Portugal / Lisboa

Grape Varieties: Blend of Tinta Roriz 20%, Touriga Nacional 20%, Castelão 20%, Caladoc 20%,

Alicante Bouschet 15% e Pinot Noir 5%

#### Winemaker tasting notes:

Coreto could be easily your day by day favourite wine. It has a medium deep body, not high level alcohol volume, ruby colour, has berry fruit flavours, it was smooth, really tasty and easy to drink, with an elegant and intense finish in the tasting.