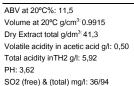

#### Vinification method:

Classic fermentation method with destemming and pre fermentative skin contact followed of the application of dry yeasts. Fermentation up to 30° C in the first 2/3, and lowering down to 20° C during the last 1/3. During the whole fermentative process, pumping over 2 times per day, using each time half of the volume contained in the vat. After the alcoholic fermentation, the cap is plunged for 30 days, and during that period, extraction of the gentle tannins is conducted, along with the malolactic fermentation and the natural stabilization of the wine.