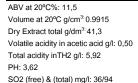

#### Winemaker tasting notes:

CORETO could be easily your day by day favourite wine. It has a medium deep body, not high level alcohol volume, ruby colour, has berry fruit flavours, it was smooth, really tasty and easy to drink, with an elegant and intense finish in the tasting.