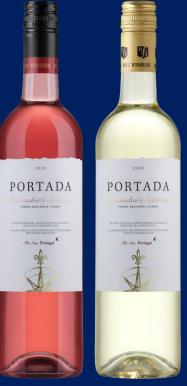

### **PORTADA** The New Portugal

WINEMAKER'S SELECTION

**RESERVA** 

**MEDIUM SWEET** 

野

PORTADA

15 - 18°C

2022 LAS VEGAS

### **PORTADA** The 7 RED BLEND

PORTUGAL | LISBOA WINE REGION | 2020 | 12,5% CASTELÃO 25% | CALADOC 25% | SHIRAZ 20% | TOURIGA NACIONAL 5% TINTA RORIZ 15% | ALICANTE BOUSCHET 5% | CABERNET SAUVIGNON 5%

SOCIAL | EVERIDAY | BARBECUE **VEGETARIAN | SPICY & HOT | MARINATES GRILLED MEAT & FISH | CHEESE** 

To blend varietals can lead to perfection, helping as well when nature is irregular.

WITH GROUND PORK