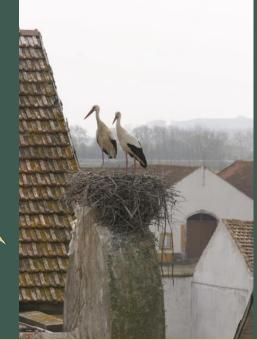

#### **DFJ HEADQUARTERS**

- **★** DESIGNED BY EIFFEL'S ENGINEERS
- **★** CAST-IRON ARCHITECTURE STRUCTURES
- ★ 1897 FIRST BUILDING THE CELLAR
- **★** A HOME TO STORKS

- **★ VINIFICATION CENTER**
- **★** BOTTLING LINE
- **★** 9,3 MILLION LITER VATS
- **★ BARREL CELLAR**
- **★** COOPERAGE
- **★ WAREHOUSES**
- **★ LABORATORY**
- **★ TASTING ROOM**
- **★** OFFICE
- **★** 50ha Vineyard