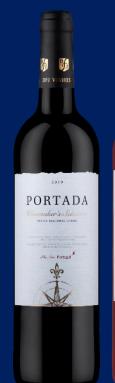

### **PORTADA** The New Portugal

WINEMAKER'S SELECTION

**RESERVA** 

**MEDIUM SWEET** 

野

PORTADA

15 - 18°C

2022 LAS VEGAS

### **PORTADA** The 7 RED BLEND

PORTUGAL | LISBOA WINE REGION | 2020 | 12,5% CASTELÃO 25% | CALADOC 25% | SHIRAZ 20% | TOURIGA NACIONAL 5% TINTA RORIZ 15% | ALICANTE BOUSCHET 5% | CABERNET SAUVIGNON 5%

SOCIAL | EVERIDAY | BARBECUE **VEGETARIAN | SPICY & HOT | MARINATES GRILLED MEAT & FISH | CHEESE** 

To blend varietals can lead to perfection, helping as well when nature is irregular.

WITH GROUND PORK