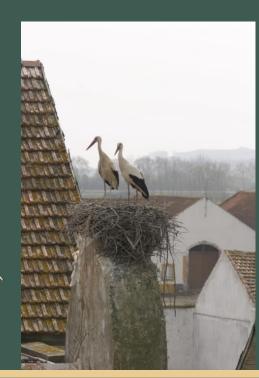

#### **DFJ HEADQUARTERS**

- **★** DESIGNED BY EIFFEL'S ENGINEERS
- **★** CAST-IRON ARCHITECTURE STRUCTURES
- ★ 1897 FIRST BUILDING THE CELLAR
- **★** A HOME TO STORKS

- **★ VINIFICATION CENTER**
- **★** BOTTLING LINE
- **★** 9,3 MILLION LITER VATS
- **★ BARREL CELLAR**
- **★** COOPERAGE
- **★ WAREHOUSES**
- **★ LABORATORY**
- **★ TASTING ROOM**
- **★** OFFICE
- **★** 50ha Vineyard