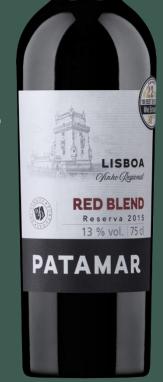

#### #1 TOP BEST BUY 2012 | VEGA Douro red 2009 - 90 points

- # 8 TOP Best Buy 2014 | PORTADA Winemakers Selection Lisboa red 2011 90 pts
- #74 TOP Best Buy 2015 | ALUADO Alicante Bouschet Lisboa red 2014 90 pts
- # 5 TOP Best Buy 2016 | PAXIS "Bulldog" Lisboa red 2013 90 pts
- #39 TOP Best Buy 2017 | GRAND'ARTE Alvarinho Lisboa white 2016 90 pts
- # 63 TOP Best Buy 2018 | GRAND'ARTE Shiraz Lisboa red 2014 90 pts
- # 22 TOP Best Buy 2019 | PATAMAR Reserva Lisboa red 2015 90 pts
- # 29 TOP Best Buy 2022 | VEGA Douro red 2019 90pts