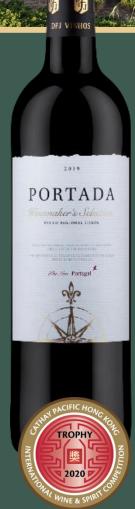

### **PORTADA** The New Portugal

WINEMAKER'S SELECTION

**RESERVA** 

**MEDIUM SWEET** 

野

PORTADA

15 - 18°C

2022 LAS VEGAS

### **PORTADA** The 7 RED BLEND

PORTUGAL | LISBOA WINE REGION | 2020 | 12,5% CASTELÃO 25% | CALADOC 25% | SHIRAZ 20% | TOURIGA NACIONAL 5% TINTA RORIZ 15% | ALICANTE BOUSCHET 5% | CABERNET SAUVIGNON 5%

SOCIAL | EVERIDAY | BARBECUE **VEGETARIAN | SPICY & HOT | MARINATES GRILLED MEAT & FISH | CHEESE** 

To blend varietals can lead to perfection, helping as well when nature is irregular.

WITH GROUND PORK