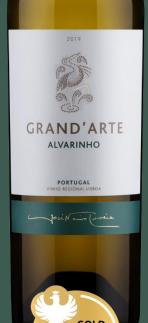

### **GRAND'ARTE**The Varietals

**Alvarinho** 

Chardonnay

**Pinot Noir** 

Touriga Nacional

**Shiraz** 

Alicante Bouschet

Special Selection

### GRAND'ARTE TOURIGA NACIONAL

LAS VEGAS
GLOBAL WINE AWARDS

Partition

97

PORTUGAL | REGIONAL LISBOA | 2019 | 13,0% DFJ VINHOS single estates

GRAND'ARTE

PORTUGAL | DOURO DOC Region | 2019 | 13,0% TINTA RORIZ 33% | TOURIGA NACIONAL 34% | TOURIGA FRANCA 33%