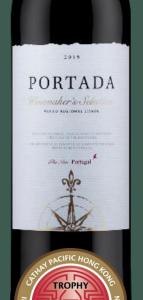

### **PORTADA** The New Portugal

WINEMAKER'S SELECTION

**RESERVA** 

**MEDIUM SWEET** 

野

PORTADA

15 - 18°C

2022 LAS VEGAS

### **PORTADA** The 7 RED BLEND

PORTUGAL | LISBOA WINE REGION | 2020 | 12,5% CASTELÃO 25% | CALADOC 25% | SHIRAZ 20% | TOURIGA NACIONAL 5% TINTA RORIZ 15% | ALICANTE BOUSCHET 5% | CABERNET SAUVIGNON 5%

SOCIAL | EVERIDAY | BARBECUE **VEGETARIAN | SPICY & HOT | MARINATES GRILLED MEAT & FISH | CHEESE** 

To blend varietals can lead to perfection, helping as well when nature is irregular.

WITH GROUND PORK