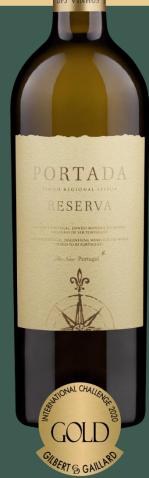

### **PORTADA** The New Portugal

WINEMAKER'S SELECTION

**RESERVA** 

**MEDIUM SWEET** 

野

PORTADA

15 - 18°C

2022 LAS VEGAS

### **PORTADA** The 7 RED BLEND

PORTUGAL | LISBOA WINE REGION | 2020 | 12,5% CASTELÃO 25% | CALADOC 25% | SHIRAZ 20% | TOURIGA NACIONAL 5% TINTA RORIZ 15% | ALICANTE BOUSCHET 5% | CABERNET SAUVIGNON 5%

SOCIAL | EVERIDAY | BARBECUE **VEGETARIAN | SPICY & HOT | MARINATES GRILLED MEAT & FISH | CHEESE** 

To blend varietals can lead to perfection, helping as well when nature is irregular.

WITH GROUND PORK