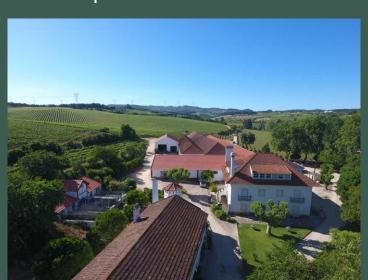

### QUINTA da FONTE BELA THE WINE CATHEDRAL

#### **DFJ HEADQUARTERS**

- **★** DESIGNED BY EIFFEL'S ENGINEERS
- **★** CAST-IRON ARCHITECTURE STRUCTURES
- ★ 1897 FIRST BUILDING THE CELLAR
- **★** A HOME TO STORKS

- **★ VINIFICATION CENTER**
- **★** BOTTLING LINE
- **★** 9,3 MILLION LITER VATS
- **★ BARREL CELLAR**
- **★** COOPERAGE
- **★ WAREHOUSES**
- **★ LABORATORY**
- **★ TASTING ROOM**
- **★** OFFICE
- **★** 50ha Vineyard