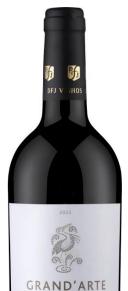

# **GRAND'ARTE**

## ALICANTE BOUSCHET | Vinho Regional Lisboa | red 2022

ALICANTE BOUSCHET

PORTUGAL

Winemaker: José Neiva Correia Country: Portugal / Region: Lisboa Terroir: Quinta de Porto Franco

Grape Varieties: Alicante Bouschet 100%

#### Winemaker tasting notes:

Dark almost bright black colour, with an intense fruited aroma to matured blackberries. Powerful, deep full body, deep structured, but smooth and velvety, combining well the matured fruit and the oak the 3 months ageing. Tasty, elegant, with some complexity, long and intense.