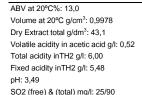

## PATAMAR RESERVA

Vinho Regional Lisboa | red 2020

LISBOA

RED BLEND

**PATAMAR** 

Reserva 2015

BRONZE

Grape Varieties: Touriga Nacional 25% | Shiraz 25% | Alicante Bouschet 25% | Caladoc 25%

## Vinification method:

Classic fermentation method with destemming and pre fermentative skin contact followed of the application of dry yeasts. Fermentation up to 30° C in the first 2/3, and lowering down to 20° C during the last 1/3. During the whole fermentative process, pumping over 2 times per day, using each time half of the volume contained in the vat. After the alcoholic fermentation, the cap is plunged for 30 days, and during that period, extraction of the gentle tannins is conducted, along with the malolactic fermentation and the natural stabilization of the wine.

Wine is aged in French oak barrels from Seguin Moreau of 225 Lt for 3 months.

## Winemaker tasting notes:

Brilliant, we feel the aroma of ripe red fruits and spices from the oak ageing. Full-bodied, rich wine, in the mouth we feel ripe red fruits and pepper, very soft, tasty, finish elegant, intense and persistent.