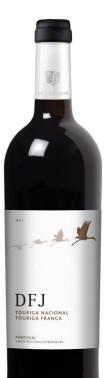

### **Touriga Nacional & Touriga Franca**

Vinho Regional Lisboa | red 2018

Winemaker: José Neiva Correia Country: Portugal / Region: Lisboa Terroir: Quinta de Porto Franco

Grape Varieties: Touriga Nacional 50% and Touriga Franca 50%

#### Vinification method:

Classic fermentation method with destemming and pre fermentative skin contact followed of the application of dry yeasts. Fermentation up to 30° C in the first 2/3, and lowering down to 20° C during the last 1/3. During the whole fermentative process, pumping over 2 times per day, using each time half of the volume contained in the vat. After the alcoholic fermentation, the cap is plunged for 30 days, and during that period, extraction of the gentle tannins is conducted, along with the malolactic fermentation and the natural stabilization of the wine. Wine is aged in French of Allier oak barrels of 225 Lt from Seguin Moreau for 5 months.

#### Winemaker tasting notes:

It's a great wine, delicious combination of two excellent Portuguese grape varieties. Intense forest fruit flavours with dark chocolate notes in an appellative combination, rich, with a tasty, intense and long finish.