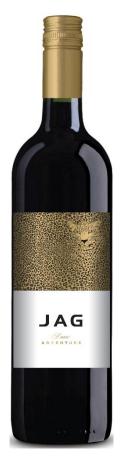

# **JAG**

# Vinho Regional Lisboa | red 2018

Winemaker: **José Neiva Correia**Country / Region: **Portugal / Lisboa** 

Terroir: single estate Quinta de Porto Franco and single estate Portela.

Varietals: Touriga Nacional 15%; Touriga Franca 15%; Tinta Roriz 15%; Shiraz 15%; Alicante Bouschet 20%; Caladoc 20%;

#### listory:

Sometimes a new wine is like a NEW ADVENTURE. What is hidden there?

## Winemaker tasting notes:

This is a fruity wine, rich, soft, tasty and elegant.