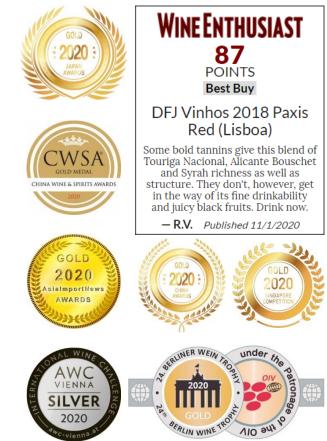

## Winemaker tasting notes:

A delicious wine. Captivating with its impressive aroma and perfectly smooth flavour of fresh cherry, raspberry and spice notes. Smooth medium body red wine the end of tasting it's tasty, elegant and persistent.