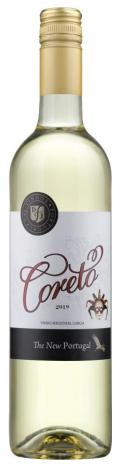

# **CORETO**

## Vinho Regional Lisboa | white 2019

Winemaker: José Neiva Correia

Country: Portugal Region: Lisboa

Grape Varieties: Fernão Pires 81,5% | Arinto 12,5% | Chardonnay 5,0% | Moscatel 1%

#### Winemaker tasting notes:

A crisp, refreshing wine with a full fruit flavour and good body. Only premium quality grapes are used and this is shown by the combination of delicate aroma, delicious apple and grape fruit and a lively citrus finish.

### Serving suggestions:

Chilled, it is excellent with food or by itself. Will accompany, for example, fish, and white meat, vegetarian and Asian dishes. We recommend to serve at the temperature of 8-10°C.