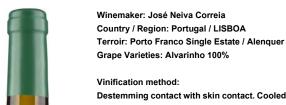

## **Alvarinho**

GRAND'ARTE

ALVARINHO

PORTUGAL

Alvarinho | Vinho Regional Lisboa | white 2019

selection

Destemming contact with skin contact. Cooled to 15°C, the must passes by a vacuum filter with perlites. The fermentation is achieved through active dry yeasts, the temperature being controlled between 16°C and 18°C.