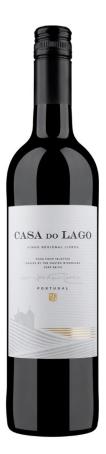

## **CASA DO LAGO**

Vinho Regional Lisboa | red 2020

Winemaker: José Neiva Correia Country / Region: Portugal / Lisboa Terroir: Quinta de Porto Franco - Alenquer

Castas: Touriga Nacional 25%; Touriga Franca 25%; Shiraz 25%; Alicante Bouschet 20%; Cabernet Sauvignon 5%

## Winemaker tasting notes:

Bright ruby colour, and a fruity aroma with a touch of violets. In the tasting it's smooth, showing a delicious ripe red fruits flavour with notes of spices. The finish is intense, persistent and very pleasant.