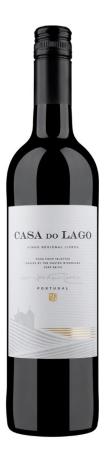

## **CASA DO LAGO**

Vinho Regional Lisboa | red 2020

Winemaker: José Neiva Correia Country / Region: Portugal / Lisboa Terroir: Quinta de Porto Franco - Alenquer

Castas: Touriga Nacional 25%; Touriga Franca 25%; Shiraz 25%; Alicante Bouschet 20%; Cabernet Sauvignon 5%

## Winemaker tasting notes:

Bright ruby colour, and a fruity aroma with a touch of violets. In the tasting it's smooth, showing a delicious ripe red fruits flavour with notes of spices. The finish is intense, persistent and very pleasant.