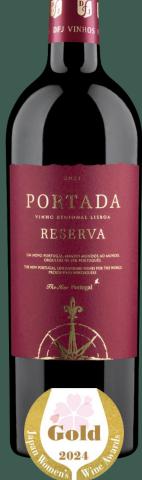

### PORTADA RESERVA LISBOA WHITE 2023

BRIGHT, FRUITY, REFRESHING, TASTY, FULL-BODY, PERSISTENT AND LONG.

EVERIDAY | FAMILY | FRIENDS | EVENTS

APPETIZER | SEAFOOD | FISH | SOUPS | SALADS

GOAT CHEESE | VEGAN

MEDITERRANEAN, ASIAN GASTRONOMIES

WINE ENTHUSIAST
90
POINTS
Best Buy

DFJ Vinhos 2021 Portada Reserva Red (Lisboa)

Syrah and Alicante Bouschet give this vaged wine great weight. It has a perfur spicy character that adds to the richne is a fine wine, just ready to drink.

- R.V. Published 11/1/2023

SHIRAZ 40%; ALICANTE BOUSCHET 30%; TANNAT 10%; TOURIGA NACIONAL 10%; CALADOC 10%; | 12,5%

RICH, TASTY, FRUITY, SMOOTH, ELEGANT, LONG
EVERIDAY | FAMILY | FRIENDS | EVENTS
MEAT | COD-FISH | VEGAN
MEDITERRANEAN, ASIAN GASTRONOMIES