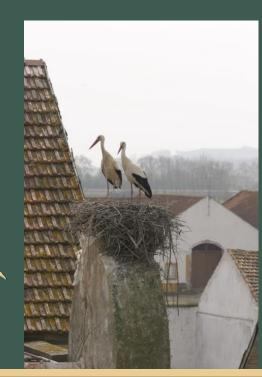

#### **DFJ VINHOS - HEADQUARTERS**

- **★** DESIGNED BY EIFFEL'S ENGINEERS
- **★** CAST-IRON ARCHITECTURE STRUCTURES
- ★ 1897 FIRST BUILDING THE CELLAR
- **★** A HOME TO STORKS
- **★** 50 HA SUSTAINABLE AGRICULTURE