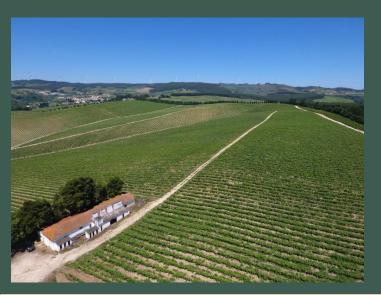

# 22

THE ORIGIN

- ★ BIRTHPLACE OF Mr. JOSÉ NEIVA CORREIA
- **★** 80 HA UNDER SUSTAINABLE AGRICULTURE
- **★** VINIFICATION CENTER
- ★ 3 MILLION LITER VATS CAPACITY | BARREL CELLAR

B