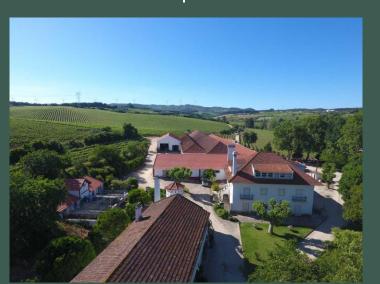

#### **DFJ VINHOS - HEADQUARTERS**

- **★** DESIGNED BY EIFFEL'S ENGINEERS
- **★** CAST-IRON ARCHITECTURE STRUCTURES
- ★ 1897 FIRST BUILDING THE CELLAR
- **★** A HOME TO STORKS
- **★** 50 HA SUSTAINABLE AGRICULTURE

- **★ VINIFICATION CENTER**
- **★** BOTTLING LINE
- **★ 13,5 MILLION LITER VAT CAPACITY**
- **★** BARREL CELLAR
- **★** COOPERAGE
- **★ WAREHOUSES**
- **★ LABORATORY**
- **★ TASTING ROOM**
- **★** OFFICE