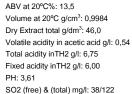

tabilization of the wine. Wine is aged in Seguin Moreau new oak barrels of 225 Lt for 14 months.

### Tasting Notes

It's a bright red, rich, full body, with a big structure and an harmonious balance between red fruits and the oak scents. In the tasting was smooth, intense, with a long, persistent and elegant finish.

#### Serving suggestions:

A great wine for special occasions and refined cuisine. Excellent with a well-cured Portuguese ham from Barrancos or Chaves (ham of Portuguese origin) or Pata Negra, also a great complement to game, roasted red meats and long-aged cheeses. We suggest serving this wine at a temperature of 16-18° C. We also recommend decanting the wine before serving it, as it is not very filtered, it gains in flavor and aroma with a prior oxygenation of 15 minutes.



Carton 12 x 75 cl

Gross weight (kg) carton / euro-pallet / standard pallet: 16.1 / 840 / 1170 Case dimensions (cm): H 31.0 W 33.3 L 25.1 (cm)

Pallet Standard (1.0mx1.2m x 1.8 m): 70 cases - 14 cases/level x 5 levels Euro-pallet (0.8mx1.2m x 1.8 m): 50 cases - 10 cases/level x 5 levels Bottle barcode (EAN13): 5600312192063

The New Portugal



Nomen

INTERNATIONAL

TROPHY 2024

2024

sialmportNews AWARDS



GOLD

**FRANKFURT** 













Cartoon barcode ITF14): (12 x 75cl): 25600312192067

FCL 1x20' = 1100 cases (on the floor) / 11 Euro pallets / 10 Standard Pallets