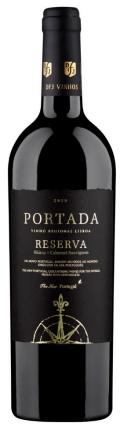

# **PORTADA**

## **RESERVA**

SHIRAZ; CABERNET SAUVIGNON | Vinho Regional Lisboa | red 2021 | 13,5%

Winemaker: José Neiva Correia Country/ Region: Portugal/ Lisboa Terroir: DFJ VINHOS single estates

Grape Varieties: Shiraz 50% e Cabernet Sauvignon 50%