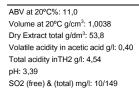

DE DOC | white**



































Country / Region: Portugal / VINHO VERDE DOC

Grape Varieties: Blend of Arinto 34%, Trajadura 33%, Loureiro 33%

## Vinification method:

Destemming contact with skin contact. Cooled to 15°C, the must is then vacuum filtered with perlites. The fermentation is achieved through active dry yeasts, the temperature being controlled between 16°C and 18°C.

Winemaker tasting notes: Bright, fruity taste and aroma to citrus and green apples. Young, really refreshing and tasty, great for everyday

Serving suggestions: Excellent as aperitif, it's also a delicious complement of fish, sea food, white meat, Vegetarian, Indian and Thai cuisines and as well lighter flavoured dishes, and fresh cheeses. We recommend to serve at the temperature of 8-10°C.



Carton of 6 bottles x 75 cl (lay down) Gross weight: 7.6 kg (6x75cl) or 15.2 kg (12x75cl) Case dimension: 330x235x155 - 310x235x340 Pallet Standard (1.0mx1.2m): 135 cases (6x75cl) or 68 cases (12x75cl) 15 cases/level x 9 levels or 16 cases/level x 4 levels Euro pallet (0,80mx1,2m): 96 cases (6x75cl) or 48 cases (12x75cl) 12 cases/level x 8 levels or 12 cases/level x 4 levels Bottle bar code (EAN13) = 5600312192209 Carton bar code (ITF14) (6x 75cl): 15600312192206 Carton bar code (ITF14) = (12 x 75cl): 25600312192203